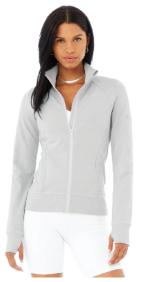

### **Product Description**

Made from our breathable, sweat-wicking, butter soft & stretchy Lotus Jersey, the Bold Yoga Jacket will be your go-to from now on! The Bold Yoga Jacket offers just enough compression to help you feel supported without making you feel stuffy.

She's decked out with a streamlined back design to produce a flattering silhouette that shows off your beautiful curves. Whether you're running to & from the gym or just jogging around town, comfort and courage will tag along with you as you face the world! With solid prints for any season, Bold Yoga Jacket will be your go-to all year around.