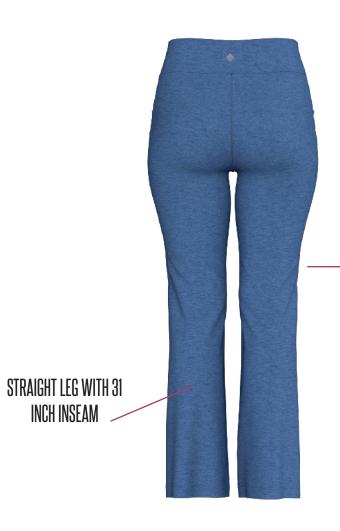

### **Product Description**

Whether you're sweating it out at the gym or lounging around – spice things up with our Passionate Straight Leg Yoga Pant. There's nothing more comfortable than our four-way stretch Lotus Jersey fabric, and that's exactly what you get.

Buttery soft feel? Check. Just the right amount of support? Check. Matte finish to add style points? Check. These high-waist straight-leg pants sit comfortably at the natural waist with a wide, comfortable waistband that won't bind or dig. Plus, real pockets! This means you'll be able to secure your phone, keys, and whatever else as you move through your adventures.

COMPRESSION FIT FROM WAIST TO KNEE, RELAXED STRAIGHT FIT FROM THE KNEE TO HEM