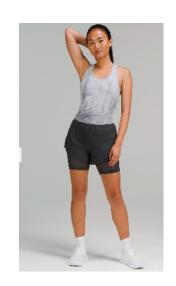

COMPRESSION FIT FROM WAIST TO KNEE, RELAXED STRAIGHT FIT FROM THE KNEE TO HEM

### **Product Description**

Whether you're sweating it out at the gym or lounging around – spice things up with our Passionate Straight Leg Yoga Pant. There's nothing more comfortable than our four-way stretch Lotus Jersey fabric, and that's exactly what you get.

Buttery soft feel? Check. Just the right amount of support? Check. Matte finish to add style points? Check. These high-waist straight-leg pants sit comfortably at the natural waist with a wide, comfortable waistband that won't bind or dig. Plus, real pockets! This means you'll be able to secure your phone, keys, and whatever else as you move through your adventures.