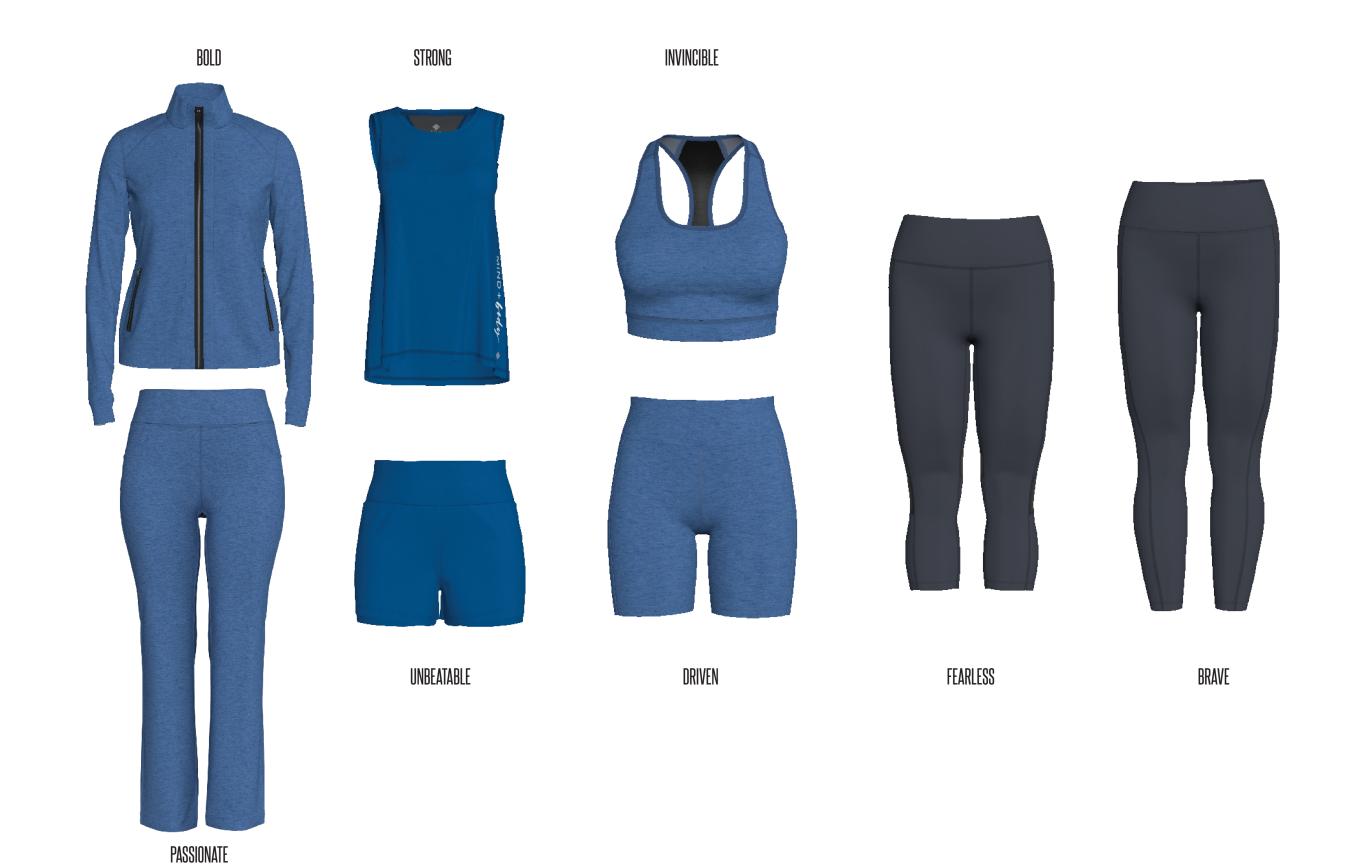

# STRONG

## **INVINCIBLE**

## DRIVEN

She's back with a beautiful new blend of solids and motivational phrases and graphic.

- Favorite Rayon Span Jersey Fabrication
- Available in XXS-3XL including 1XL
  - Same most loved details

She's back with a beautiful new blend of solids.