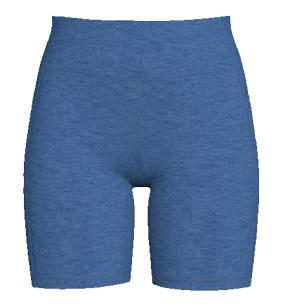

#### **Product Description**

Feel invincible season after season with our Unbeatable Workout Short. We've created a NEW fabric just for these pull-on athletic shorts that are just the right amount of stretchy & lightweight without being too thin!

Ideal for working up a sweat or going about your day, her wide waistband provides tummy control and stay-put coverage that helps you stay as comfortable as possible. Part of feeling unbeatable is being comfortable. She's your friend, and she wants you to feel unstoppable today, tomorrow, and all year around!