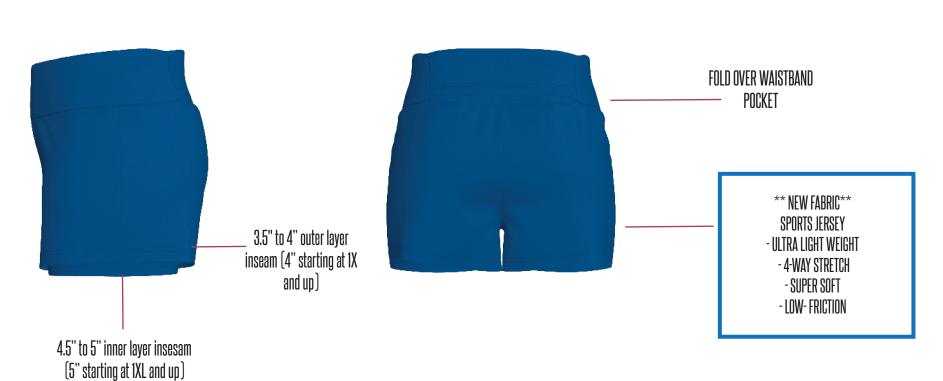

#### **Product Description**

Feel invincible season after season with our Unbeatable Workout Short. We've created a NEW fabric just for these pull-on athletic shorts that are just the right amount of stretchy & lightweight without being too thin!

Ideal for working up a sweat or going about your day, her wide waistband provides tummy control and stay-put coverage that helps you stay as comfortable as possible. Part of feeling unbeatable is being comfortable. She's your friend, and she wants you to feel unstoppable today, tomorrow, and all year around!