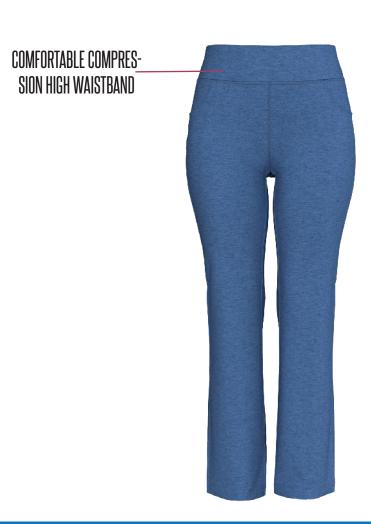

### **Product Description**

Whether you're sweating it out at the gym or lounging around – spice things up with our Passionate Straight Leg Yoga Pant. There's nothing more comfortable than our four-way stretch Lotus Jersey fabric, and that's exactly what you get.

Buttery soft feel? Check. Just the right amount of support? Check. Matte finish to add style points? Check. These high-waist straight-leg pants sit comfortably at the natural waist with a wide, comfortable waistband that won't bind or dig. Plus, real pockets! This means you'll be able to secure your phone, keys, and whatever else as you move through your adventures.