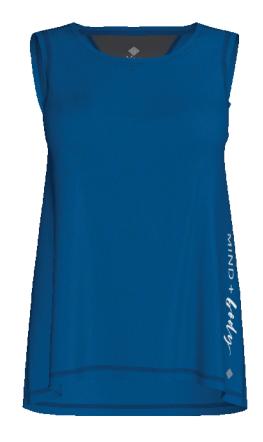

# STRONG

## **INVINCIBLE**

## DRIVEN

She's back with a beautiful new blend of solids and motivational phrases and graphic.

- Favorite Rayon Span Jersey Fabrication
- Available in XXS-3XL including 1XL
  - Same most loved details

She's back with a beautiful new blend of solids.