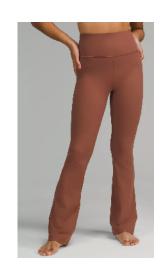

### **Product Description**

Whether you're sweating it out at the gym or lounging around – spice things up with our Passionate Straight Leg Yoga Pant. There's nothing more comfortable than our four-way stretch Lotus Jersey fabric, and that's exactly what you get.

Buttery soft feel? Check. Just the right amount of support? Check. Matte finish to add style points? Check. These high-waist straight-leg pants sit comfortably at the natural waist with a wide, comfortable waistband that won't bind or dig. Plus, real pockets! This means you'll be able to secure your phone, keys, and whatever else as you move through your adventures.