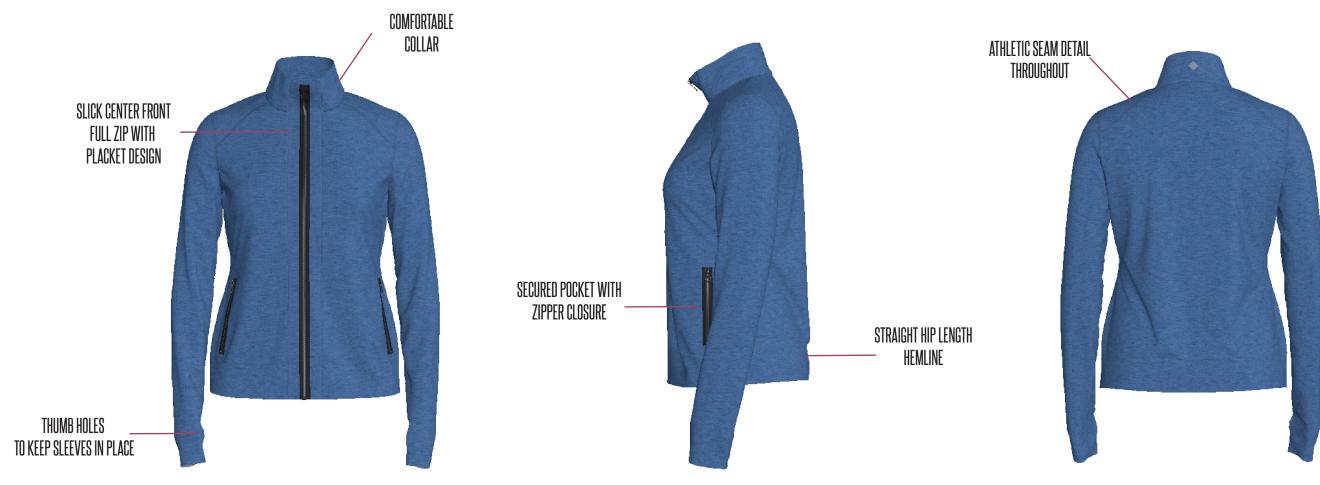

### **Product Description**

Made from our breathable, sweat-wicking, butter soft & stretchy Lotus Jersey, the Bold Yoga Jacket will be your go-to from now on! The Bold Yoga Jacket offers just enough compression to help you feel supported without making you feel stuffy.

She's decked out with a streamlined back design to produce a flattering silhouette that shows off your beautiful curves. Whether you're running to & from the gym or just jogging around town, comfort and courage will tag along with you as you face the world! With solid prints for any season, Bold Yoga Jacket will be your go-to all year around.