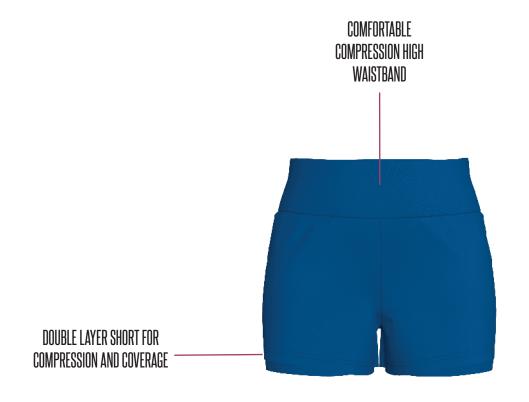

#### **Product Description**

Feel invincible season after season with our Unbeatable Workout Short. We've created a NEW fabric just for these pull-on athletic shorts that are just the right amount of stretchy & lightweight without being too thin!

Ideal for working up a sweat or going about your day, her wide waistband provides tummy control and stay-put coverage that helps you stay as comfortable as possible. Part of feeling unbeatable is being comfortable. She's your friend, and she wants you to feel unstoppable today, tomorrow, and all year around!