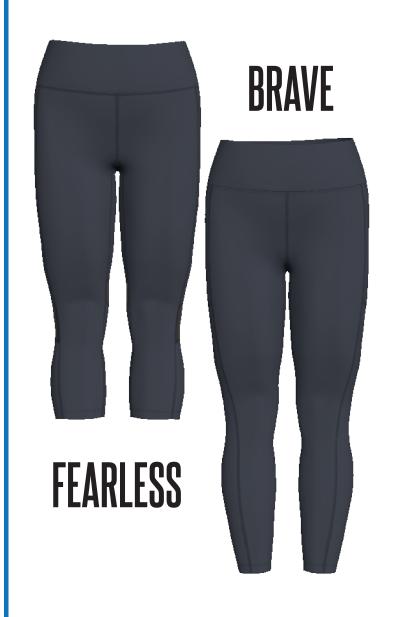

COMPRESSION FIT FROM WAIST TO KNEE, RELAXED STRAIGHT FIT FROM THE KNEE TO HEM

### **Product Description**

Whether you're sweating it out at the gym or lounging around – spice things up with our Passionate Straight Leg Yoga Pant. There's nothing more comfortable than our four-way stretch Lotus Jersey fabric, and that's exactly what you get.

Buttery soft feel? Check. Just the right amount of support? Check. Matte finish to add style points? Check. These high-waist straight-leg pants sit comfortably at the natural waist with a wide, comfortable waistband that won't bind or dig. Plus, real pockets! This means you'll be able to secure your phone, keys, and whatever else as you move through your adventures.