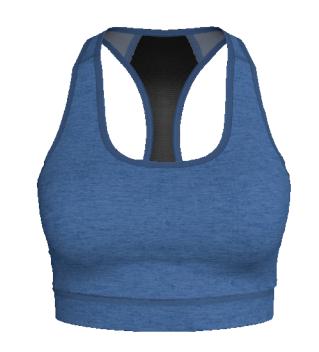

### **Product Description**

Made from our breathable, sweat-wicking, butter soft & stretchy Lotus Jersey, the Bold Yoga Jacket will be your go-to from now on! The Bold Yoga Jacket offers just enough compression to help you feel supported without making you feel stuffy.

She's decked out with a streamlined back design to produce a flattering silhouette that shows off your beautiful curves. Whether you're running to & from the gym or just jogging around town, comfort and courage will tag along with you as you face the world! With solid prints for any season, Bold Yoga Jacket will be your go-to all year around.