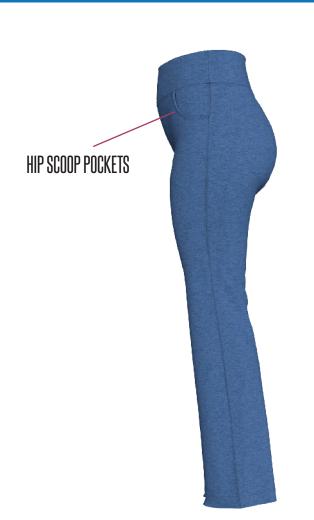

Buttery soft feel? Check. Just the right amount of support? Check. Matte finish to add style points? Check. These high-waist straight-leg pants sit comfortably at the natural waist with a wide, comfortable waistband that won't bind or dig. Plus, real pockets! This means you'll be able to secure your phone, keys, and whatever else as you move through your adventures.